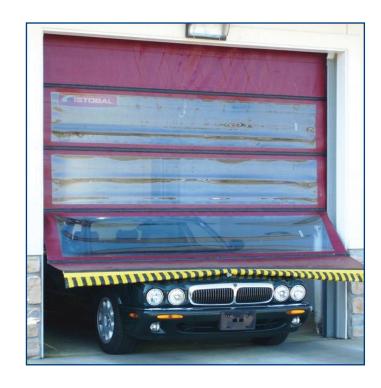

## Break-Away™ Design

Wynd Star doors reduce the possibility of costly damage to vehicles or equipment.

#### **Door Panel Design:**

Break-Away™ design After accidental impact the door automatically resets upon next opening