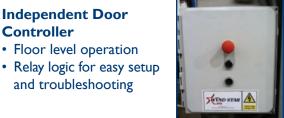

## Industrial-Strength **Construction**

- Corrosion-resistant composites
- · No aluminum to bend or corrode
- · Break-Away design

**Independent Door** 

Floor level operation

and troubleshooting

Controller

#### **Controller:**

NEMA 4X relay logic 3-button station (open/close/stop) Pre-wired with standard 10 ft cable length for installation Off-board control panel configuration allows for remote mounting Additional inputs/outputs and 24 VAC for ancillary devices