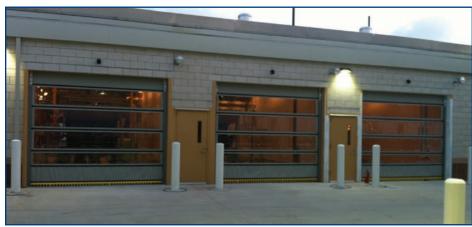

## Simply Better Car Wash Doors

The Wynd Star model MT door was developed specifically for harsh car wash environments. With corrosion-resistant materials and a Break-Away design, it is engineered for high-volume car wash applications that demand low-maintenance doors. The design eliminates pneumatics, cables, springs, hinges, belts, pulleys and other high-maintenance parts for years of trouble-free operation.