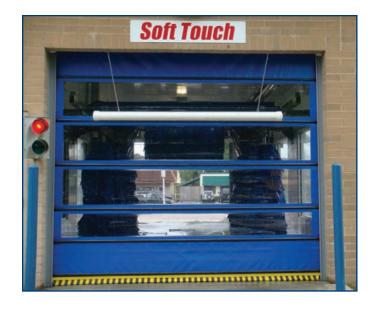

## Visibility and Light

Clear vinyl panels allow customers to see into and out of the bay -- no blurry polycarbonate panels.

## Wind Protection

Flexible panel protects customers and other vehicles from water and chemical overspray.

## Simply Better Car Wash Doors

The Wynd Star model MT door was developed specifically for harsh car wash environments. With corrosion-resistant materials and a Break-Away design, it is engineered for high-volume car wash applications that demand low-maintenance doors. The design eliminates pneumatics, cables, springs, hinges, belts, pulleys and other high-maintenance parts for years of trouble-free operation.