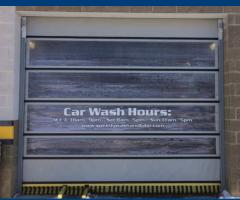

## Visibility and Light

Clear vinyl panels allow customers to see into and out of the bay -- no blurry polycarbonate panels.

## Wind Protection

Flexible panel protects customers and other vehicles from water and chemical overspray.