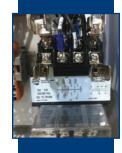

#### **Controller:**

NEMA 4X relay logic 3-button station (open/close/stop) Pre-wired with standard 10 ft cable length for installation Off-board control panel configuration allows for remote mounting Additional inputs/outputs and 24 VAC for ancillary devices