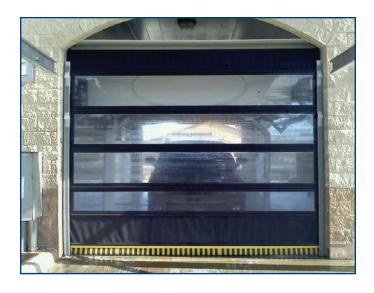

## Visibility and Light

Clear vinyl panels allow customers to see into and out of the bay -- no blurry polycarbonate panels.

## **Heavy-Duty Door Panel**

- Tough, tear-resistant vinyl
- UV and chemical resistant
- Flexible at low temps
- No polycarbonate to crack or cloud

- Additional inputs/outputs standard
- 24 VAC power supply requires no additional power supply