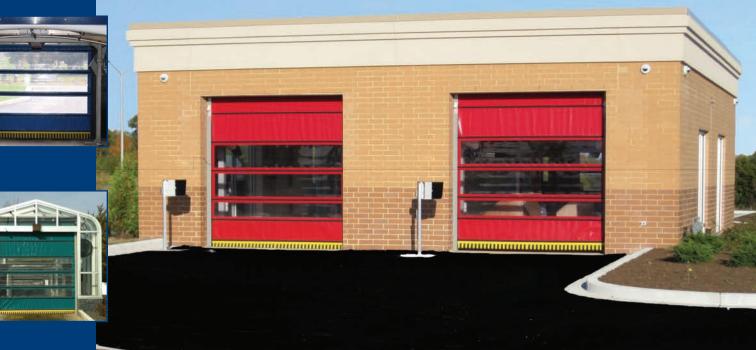

## Simply Better Car Wash Doors

The Wynd Star model MT door was developed specifically for harsh car wash environments. With corrosion-resistant materials and a Break-Away design, it is engineered for high-volume car wash applications that demand low-maintenance doors. The design eliminates pneumatics, cables, springs, hinges, belts, pulleys and other high-maintenance parts for years of trouble-free operation.

#### Model:

Wynd Star MT Vinyl Roll-Up Car Wash Door

Maximum Width: 14'0" Maximum Height: 12'0"